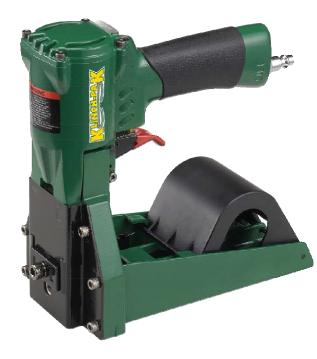

KP-SWC Pneumatic Roll Stapler

## **Features:**

- Magazine capacity holds 1000 staples
- Ergonomic Handle
- Light weight and well balanced
- Accepts both 5/8" and 3/4" length fasteners.
- Depth of Clinch and penetration adjustable

| Technical data      | KP-SWC                 |
|---------------------|------------------------|
| Fastener Type       | Roll                   |
| Fastener Leg Length | 5/8" and 3/4"          |
| Tool length         | 9"                     |
| Tool height         | 9"                     |
| Tool weight         | 5.3 Lbs.               |
| Magazine capacity   | 1 Roll or 1000 Staples |
| Air pressure        | 70-90 PSI              |