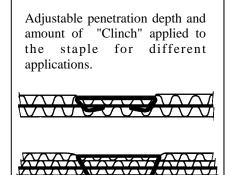

## **Features:**

- Magazine capacity holds 1000 staples
- Ergonomic Handle
- Light weight and well balanced
- Accepts both 5/8" and 3/4" length fasteners.
- Depth of Clinch and penetration adjustable

| Technical data      | KP-SWC                 |
|---------------------|------------------------|
| Fastener Type       | Roll                   |
| Fastener Leg Length | 5/8" and 3/4"          |
| Tool length         | 9"                     |
| Tool height         | 9"                     |
| Tool weight         | 5.3 Lbs.               |
| Magazine capacity   | 1 Roll or 1000 Staples |
| Air pressure        | 70-90 PSI              |