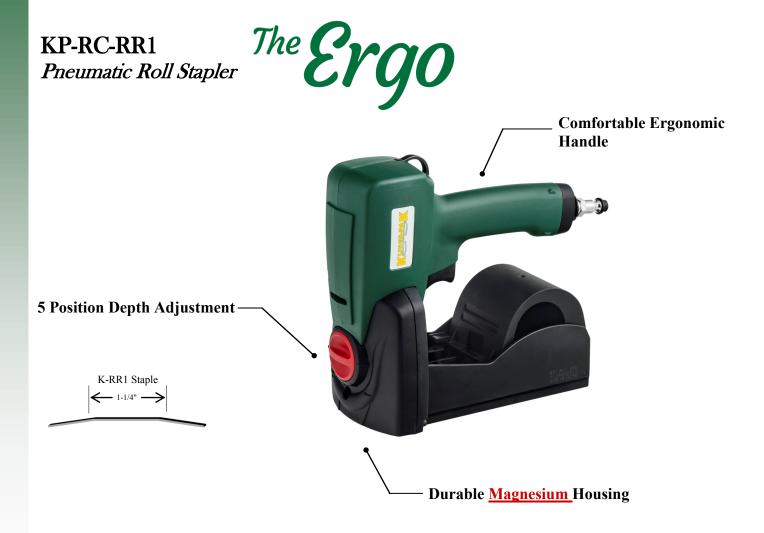

| Technical data      | <b>KP-RC-RR1</b>        | Features                                                                                                                                                                                                                                                         |
|---------------------|-------------------------|------------------------------------------------------------------------------------------------------------------------------------------------------------------------------------------------------------------------------------------------------------------|
| Fastener Type       | RR1 (1-1/4" Crown) Roll | <ul> <li>New magnesium/composite body</li> <li>Light weight, ergonomic, well balanced and durable</li> <li>Accepts both 5/8" and 3/4" length fasteners</li> <li>5 position depth of drive</li> <li>Holds 50% more staples</li> <li>Easy Jam Clearance</li> </ul> |
| Fastener Leg Length | 5/8" and 3/4"           |                                                                                                                                                                                                                                                                  |
| Tool length         | 9.25"                   |                                                                                                                                                                                                                                                                  |
| Tool height         | 8"                      |                                                                                                                                                                                                                                                                  |
| Tool weight         | 3.9 Lbs.                |                                                                                                                                                                                                                                                                  |
| Magazine capacity   | 1000 Staples            |                                                                                                                                                                                                                                                                  |
| Air pressure        | 70-120 PSI              |                                                                                                                                                                                                                                                                  |