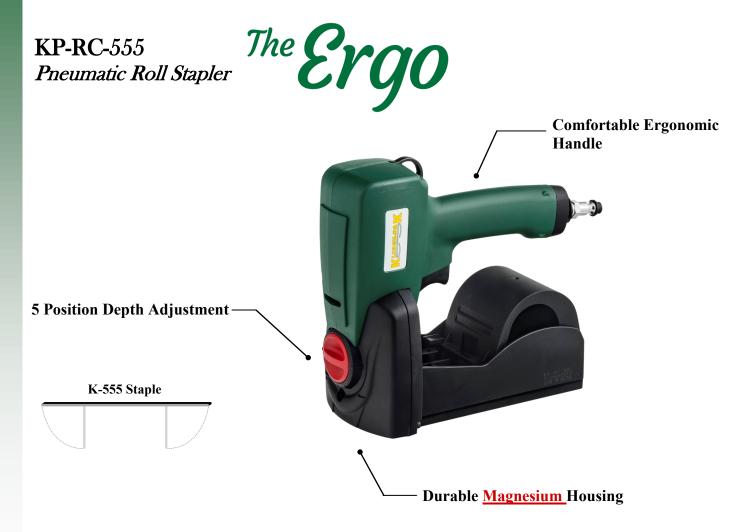

| Technical data      | <b>KP-RC-555</b>        | Features                                                                                                                                                                                                                                                        |
|---------------------|-------------------------|-----------------------------------------------------------------------------------------------------------------------------------------------------------------------------------------------------------------------------------------------------------------|
| Fastener Type       | 555 (1-1/4" Crown) Roll | <ul> <li>New magnesium/composite body</li> <li>Light weight, ergonomic, well balanced and durabl</li> <li>Accepts both 5/8" and 3/4" length fasteners</li> <li>5 position depth of drive</li> <li>Holds 50% more staples</li> <li>Easy Jam Clearance</li> </ul> |
| Fastener Leg Length | 5/8" and 3/4"           |                                                                                                                                                                                                                                                                 |
| Tool length         | 9.25"                   |                                                                                                                                                                                                                                                                 |
| Tool height         | 8"                      |                                                                                                                                                                                                                                                                 |
| Tool weight         | 3.9 Lbs.                |                                                                                                                                                                                                                                                                 |
| Magazine capacity   | 1000 Staples            |                                                                                                                                                                                                                                                                 |
| Air pressure        | 70-120 PSI              |                                                                                                                                                                                                                                                                 |
|                     |                         |                                                                                                                                                                                                                                                                 |