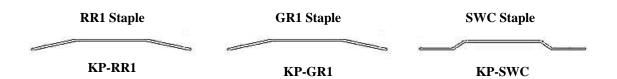

GR1 Pneumatic Roll Stapler

## **Features:**

- Magazine capacity holds 1000 staples
- Ergonomic Handle
- Light weight and well balanced
- Accepts both 5/8" and 3/4" length fasteners.
- Depth of Clinch and penetration adjustable

| Technical data      | KP-GR1                 |
|---------------------|------------------------|
| Fastener Type       | Roll                   |
| Fastener Leg Length | 5/8" and 3/4"          |
| Tool length         | 9"                     |
| Tool height         | 9"                     |
| Tool weight         | 5.3 Lbs.               |
| Magazine capacity   | 1 Roll or 1000 Staples |
| Air pressure        | 70-90 PSI              |

Adjustable penetration depth and amount of "Clinch" applied to the staple for different applications.

## Tools Available for:





KP-GR1