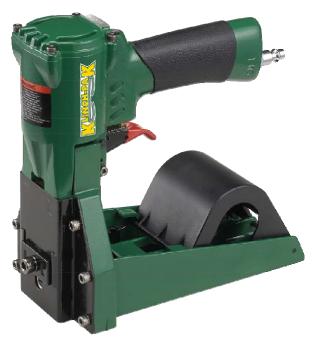

## KP-GR1 Pneumatic Roll Stapler

## **Features:**

- Magazine capacity holds 1000 staples
- Ergonomic Handle
- Light weight and well balanced
- Accepts both 5/8" and 3/4" length fasteners.
- Depth of Clinch and penetration adjustable

| Technical data      | KP-GR1                 |
|---------------------|------------------------|
| Fastener Type       | Roll                   |
| Fastener Leg Length | 5/8" and 3/4"          |
| Tool length         | 9"                     |
| Tool height         | 9"                     |
| Tool weight         | 5.3 Lbs.               |
| Magazine capacity   | 1 Roll or 1000 Staples |
| Air pressure        | 70-90 PSI              |

## Tools Available for:

KP-GR1