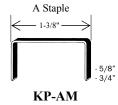

## **Features:**

- Ergonomic Handle
- Light weight and well balanced
- Accepts both 5/8" and 3/4" length fasteners.
- Depth of Clinch and penetration adjustable

| Technical data      | KP-AM                   |
|---------------------|-------------------------|
| Fastener Type       | A (1-3/8" Crown) Strip  |
| Fastener Leg Length | 5/8" and 3/4"           |
| Tool length         | 15"                     |
| Tool height         | 11.5"                   |
| Tool weight         | 3.75 Lbs.               |
| Magazine capacity   | 2 Strips or 100 Staples |
| <u> </u>            | 1 1                     |