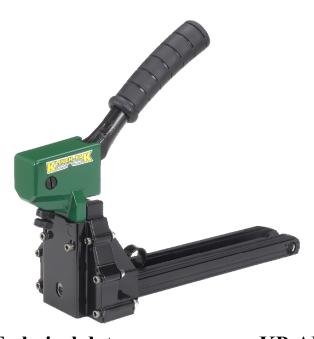

## KP-AM Manual Stick Stapler

## **Features:**

- Ergonomic Handle
- Light weight and well balanced
- Accepts both 5/8" and 3/4" length fasteners.
- Depth of Clinch and penetration adjustable

| Technical data      | KP-AM                   |
|---------------------|-------------------------|
| Fastener Type       | A (1-3/8" Crown) Strip  |
| Fastener Leg Length | 5/8" and 3/4"           |
| Tool length         | 15"                     |
| Tool height         | 11.5"                   |
| Tool weight         | 3.75 Lbs.               |
| Magazine capacity   | 2 Strips or 100 Staples |
| <u> </u>            | 1 1                     |